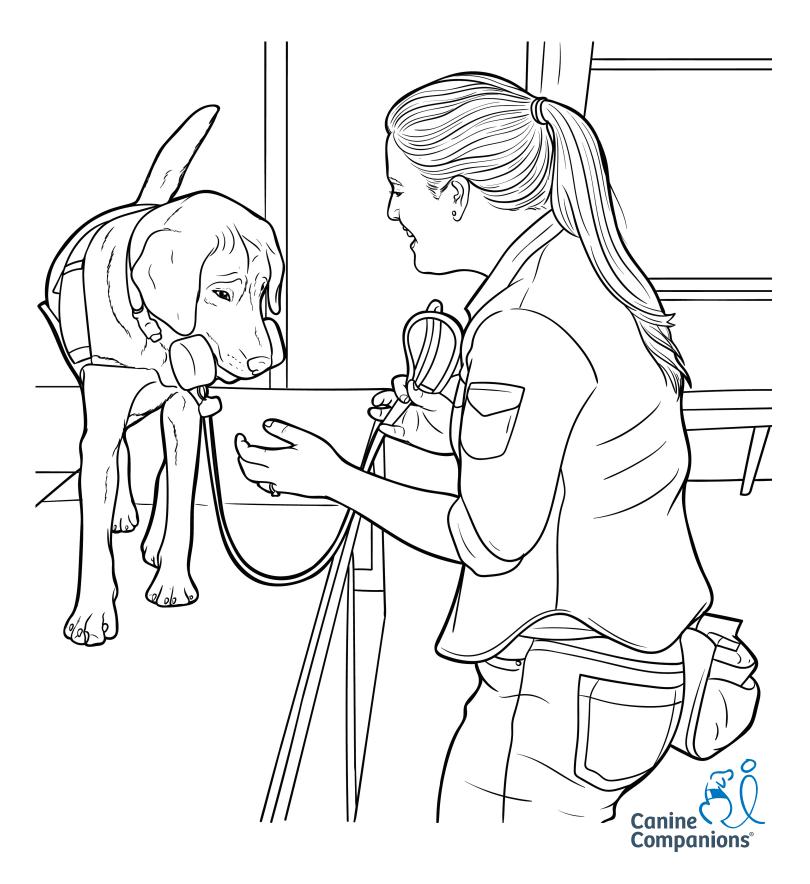

## **PROFESSIONAL TRAINING**

At 16-18 months old, the dog comes and trains at one of six Canine Companions training centers and learns 45 helpful skills! Learn more at canine.org/servicedogmonth.