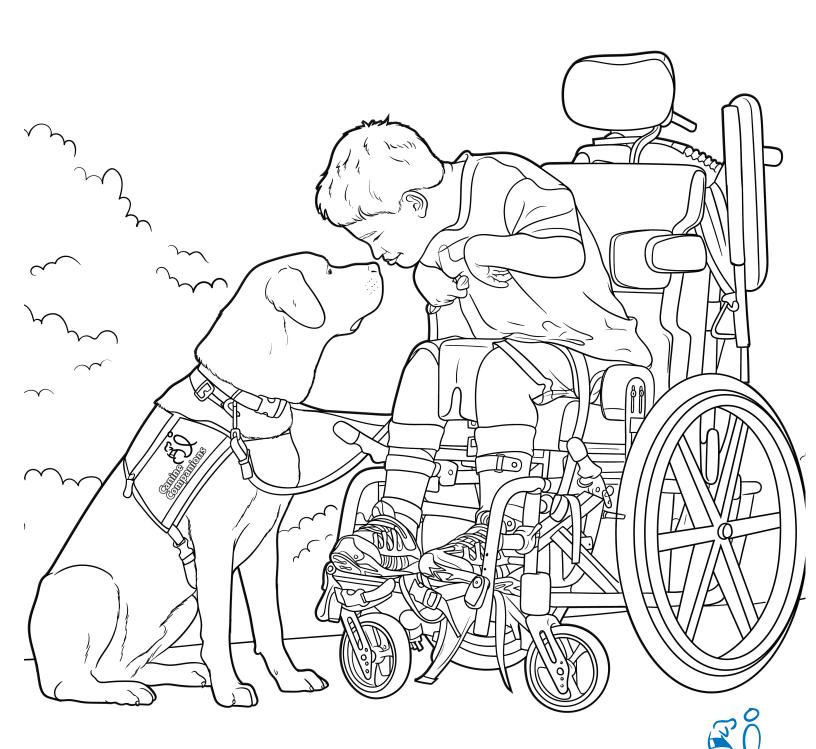

## THE MATCH

The dog is carefully matched to a person with a disability. They learn to work together as a team and celebrate during graduation. **Learn more at canine.org/servicedogmonth**.

Canine Companions